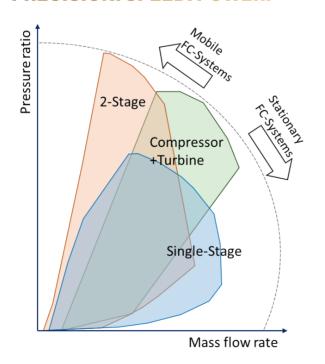

### PRECISION, SPEED, POWER.

- Base model: One-Stage compressor (EMTC)
- Option 1: Add 2<sup>nd</sup>-Stage compressor (EMTCC)
- Option 2: Add expander (EMTCT)

Adaptable platform concept based on bearing and motor.