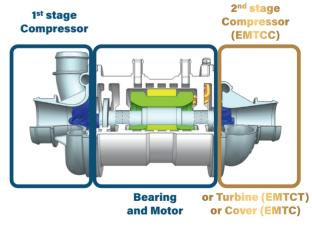

# **MODULAR PLATFORM CONCEPT**

### PRECISION, SPEED, POWER.

- Base model: One-Stage compressor (EMTC)
- Option 1: Add 2<sup>nd</sup>-Stage compressor (EMTCC)
- Option 2: Add expander (EMTCT)

Adaptable platform concept based on bearing and motor.